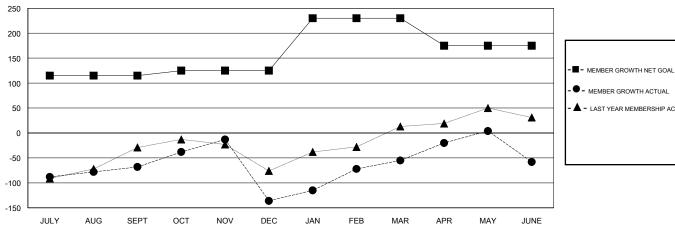

### GOALS AND ACTUAL MEMBERS CUMULATIVE

| DROPPED CLUBS: 8  DROPPED MEMBERS |     | 76 CLUBS OF 99 ADDED 1 OR MORE<br>NEW MEMBERS | GENDER DISTRIBUTION  MALE 2,000 (77.13%)  FEMALE 593 (22.87%)  Women Percentage Fiscal Year Goal: 25% |  |
|-----------------------------------|-----|-----------------------------------------------|-------------------------------------------------------------------------------------------------------|--|
| DECEASED                          | 14  | CLICK HERE FOR CUMULATIVE                     | TOTAL FAMILY UNIT MEMBERS                                                                             |  |
| CLUB CANCELLED                    | 212 | MEMBERSHIP DATA                               | FAMILY MEMBERS PAYING HALF DUES                                                                       |  |
| OTHER                             | 460 |                                               |                                                                                                       |  |
| TOTAL                             | 686 |                                               |                                                                                                       |  |