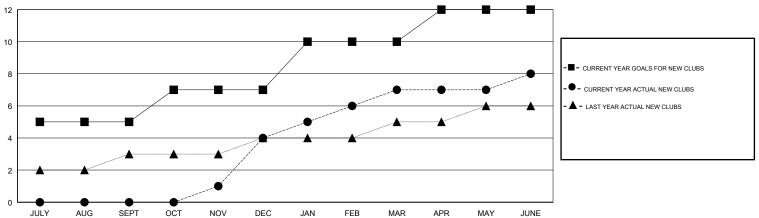

| 5             | 0         | 1             | JULY/AUG/SEPT         | 115                       | 76                      | 134                                          |
| OCT/NOV/DEC           | 2             | 4         | 6             | OCT/NOV/DEC           | 10                        | 181                     | 245                                          |
| JAN/FEB/MAR           | 3             | 3         | 0             | JAN/FEB/MAR           | 105                       | 223                     | 39                                           |
| APR/MAY/JUNE          | 2             | 1         | 1             | APR/MAY/JUNE          | -55                       | 322                     | 268                                          |

### GOALS AND ACTUAL NEW CLUBS CUMULATIVE



### GOALS AND ACTUAL MEMBERS CUMULATIVE



| DROPPED CLUBS: 8  DROPPED MEMBERS |     | 76 CLUBS OF 99 ADDED 1 OR MORE<br>NEW MEMBERS | GENDER DISTRIBUTION  MALE 2,000 (77.13%)  FEMALE 593 (22.87%)  Women Percentage Fiscal Year Goal: 25% |  |
|-----------------------------------|-----|-----------------------------------------------|-------------------------------------------------------------------------------------------------------|--|
| DECEASED                          | 14  | CLICK HERE FOR CUMULATIVE                     | TOTAL FAMILY UNIT MEMBERS                                                                             |  |
| CLUB CANCELLED                    | 212 | MEMBERSHIP DATA                               | FAMILY MEMBERS PAYING HALF DUES